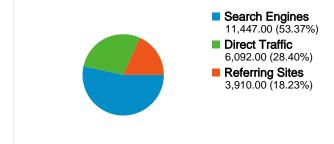

## docs.openstack.org Traffic Sources Overview

#### Apr 23, 2012 - Apr 29, 2012

Comparing to: Apr 16, 2012 - Apr 22, 2012

Previous: 17.84% (2.15%)

Previous: 50.85% (4.94%)

### **Top Traffic Sources**

| Sources                       | Visits | % visits | Keywords                    | Visits  | % visits |
|-------------------------------|--------|----------|-----------------------------|---------|----------|
| google (organic)              |        |          | (not provided)              |         |          |
| Apr 23, 2012 - Apr 29, 2012   | 11,200 | 52.22%   | Apr 23, 2012 - Apr 29, 2012 | 5,199   | 45.42%   |
| Apr 16, 2012 - Apr 22, 2012   | 10,237 | 49.87%   | Apr 16, 2012 - Apr 22, 2012 | 4,547   | 43.56%   |
| % Change                      | 9.41%  | 4.70%    | % Change                    | 14.34%  | 4.27%    |
| (direct) ((none))             |        |          | openstack                   |         |          |
| Apr 23, 2012 - Apr 29, 2012   | 6,092  | 28.40%   | Apr 23, 2012 - Apr 29, 2012 | 213     | 1.86%    |
| Apr 16, 2012 - Apr 22, 2012   | 6,424  | 31.30%   | Apr 16, 2012 - Apr 22, 2012 | 222     | 2.13%    |
| % Change                      | -5.17% | -9.24%   | % Change                    | -4.05%  | -12.50%  |
| wiki.openstack.org (referral) |        |          | openstack architecture      |         |          |
| Apr 23, 2012 - Apr 29, 2012   | 1,221  | 5.69%    | Apr 23, 2012 - Apr 29, 2012 | 34      | 0.30%    |
| Apr 16, 2012 - Apr 22, 2012   | 1,051  | 5.12%    | Apr 16, 2012 - Apr 22, 2012 | 34      | 0.33%    |
| % Change                      | 16.18% | 11.18%   | % Change                    | 0.00%   | -8.81%   |
| openstack.org (referral)      |        |          | openstack live migration    |         |          |
| Apr 23, 2012 - Apr 29, 2012   | 941    | 4.39%    | Apr 23, 2012 - Apr 29, 2012 | 33      | 0.29%    |
| Apr 16, 2012 - Apr 22, 2012   | 878    | 4.28%    | Apr 16, 2012 - Apr 22, 2012 | 15      | 0.14%    |
| % Change                      | 7.18%  | 2.57%    | % Change                    | 120.00% | 100.63%  |
| api.openstack.org (referral)  |        |          | openstack dashboard         |         |          |