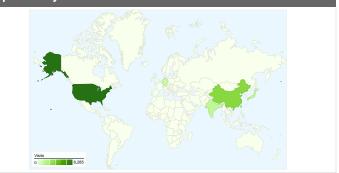

## 21,449 visits came from 149 countries/territories

|                                                 |                                                  |                                                                |             |                                                        | _                        |                                                       |  |
|-------------------------------------------------|--------------------------------------------------|----------------------------------------------------------------|-------------|--------------------------------------------------------|--------------------------|-------------------------------------------------------|--|
| Visits<br>21,449<br>Previous:<br>20,527 (4.49%) | Pages/Visit<br>6.52<br>Previous:<br>6.42 (1.50%) | Avg. Time on Site<br>00:08:03<br>Previous:<br>00:07:42 (4.67%) |             | % New Visits<br>31.44%<br>Previous:<br>33.44% (-5.97%) | <b>38.40</b><br>Previous | Bounce Rate<br>38.40%<br>Previous:<br>38.96% (-1.45%) |  |
| Country/Territory                               |                                                  | Visits                                                         | Pages/Visit | Avg. Time on<br>Site                                   | % New Visits             | Bounce Rate                                           |  |
| United States                                   |                                                  |                                                                |             |                                                        |                          |                                                       |  |
| April 23, 2012 - April 29, 2012                 |                                                  | 6,285                                                          | 6.56        | 00:07:43                                               | 32.16%                   | 37.98%                                                |  |
| April 16, 2012 - April 22, 2012                 |                                                  | 6,226                                                          | 6.35        | 00:06:59                                               | 35.90%                   | 39.38%                                                |  |
| % Change                                        |                                                  | 0.95%                                                          | 3.40%       | 10.61%                                                 | -10.42%                  | -3.56%                                                |  |
| China                                           |                                                  |                                                                |             |                                                        |                          |                                                       |  |
| April 23, 2012 - April 29, 2012                 |                                                  | 2,817                                                          | 6.77        | 00:11:34                                               | 20.87%                   | 36.28%                                                |  |
| April 16, 2012 - April 22, 2012                 |                                                  | 2,601                                                          | 6.09        | 00:10:44                                               | 24.57%                   | 36.10%                                                |  |
| % Change                                        |                                                  | 8.30%                                                          | 11.14%      | 7.89%                                                  | -15.04%                  | 0.49%                                                 |  |
| India                                           |                                                  |                                                                |             |                                                        |                          |                                                       |  |
| April 23, 2012 - April 29, 2012                 |                                                  | 1,139                                                          | 6.91        | 00:07:33                                               | 35.21%                   | 41.09%                                                |  |