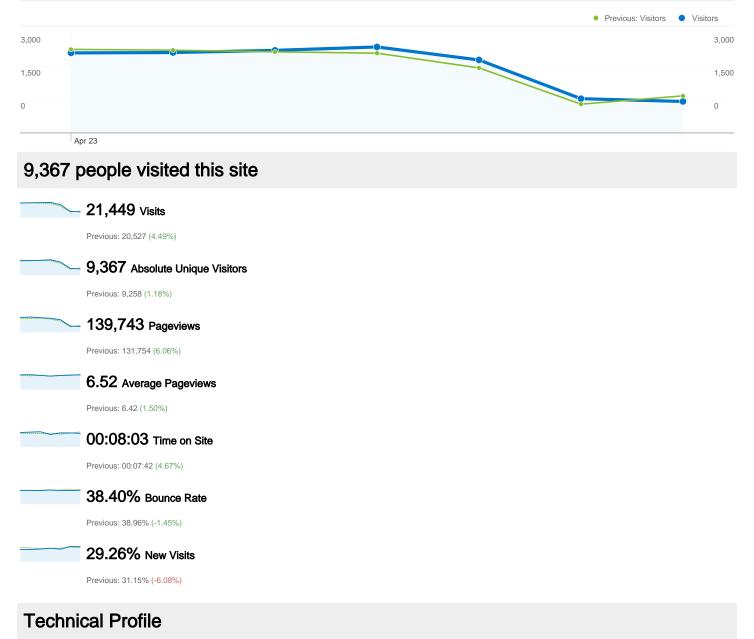

#### Site Usage

| 21,449 Visits             | 38.40% Bounce Rate         |
|---------------------------|----------------------------|
| Previous: 20,527 (4.49%)  | Previous: 38.96% (-1.45%)  |
| 139,743 Pageviews         | 00:08:03 Avg. Time on Site |
| Previous: 131,754 (6.06%) | Previous: 00:07:42 (4.67%) |
| 6.52 Pages/Visit          | 29.26% % New Visits        |
| Previous: 6.42 (1.50%)    | Previous: 31.15% (-6.08%)  |

## Visitors Overview Previous: Visitors Visitors 3,000 3.000 1,500 1,500 <mark>8</mark> 0 0 0 Apr 23 Visitors 9,367

| Site Search Terms           |                          |          |
|-----------------------------|--------------------------|----------|
| Search Term                 | Total Unique<br>Searches | % visits |
| quantum                     |                          |          |
| Apr 23, 2012 - Apr 29, 2012 | 2                        | 4.88%    |
| Apr 16, 2012 - Apr 22, 2012 | 0                        | 0.00%    |
| % Change                    | 100.00%                  | 100.00%  |
| .NET                        |                          |          |
| Apr 23, 2012 - Apr 29, 2012 | 1                        | 2.44%    |
| Apr 16, 2012 - Apr 22, 2012 | 0                        | 0.00%    |
| % Change                    | 100.00%                  | 100.00%  |
| .NET MVC                    |                          |          |
| Apr 23, 2012 - Apr 29, 2012 | 1                        | 2.44%    |
| Apr 16, 2012 - Apr 22, 2012 | 0                        | 0.00%    |
| % Change                    | 100.00%                  | 100.00%  |
| API Developer Reference     |                          |          |
| Apr 23, 2012 - Apr 29, 2012 | 1                        | 2.44%    |
| Apr 16, 2012 - Apr 22, 2012 | 0                        | 0.00%    |
| % Change                    | 100.00%                  | 100.00%  |
| api quick start             |                          |          |
|                             |                          |          |