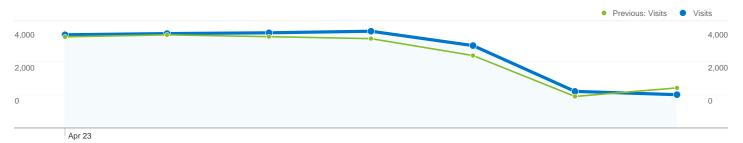

## Visitors Overview Previous: Visitors Visitors 3,000 3.000 1,500 1,500 <mark>8</mark> 0 0 0 Apr 23 Visitors 9,367

| Site Search Terms           |                          |          |
|-----------------------------|--------------------------|----------|
| Search Term                 | Total Unique<br>Searches | % visits |
| quantum                     |                          |          |
| Apr 23, 2012 - Apr 29, 2012 | 2                        | 4.88%    |
| Apr 16, 2012 - Apr 22, 2012 | 0                        | 0.00%    |
| % Change                    | 100.00%                  | 100.00%  |
| .NET                        |                          |          |
| Apr 23, 2012 - Apr 29, 2012 | 1                        | 2.44%    |
| Apr 16, 2012 - Apr 22, 2012 | 0                        | 0.00%    |
| % Change                    | 100.00%                  | 100.00%  |
| .NET MVC                    |                          |          |
| Apr 23, 2012 - Apr 29, 2012 | 1                        | 2.44%    |
| Apr 16, 2012 - Apr 22, 2012 | 0                        | 0.00%    |
| % Change                    | 100.00%                  | 100.00%  |
| API Developer Reference     |                          |          |
| Apr 23, 2012 - Apr 29, 2012 | 1                        | 2.44%    |
| Apr 16, 2012 - Apr 22, 2012 | 0                        | 0.00%    |
| % Change                    | 100.00%                  | 100.00%  |
| api quick start             |                          |          |
|                             |                          |          |