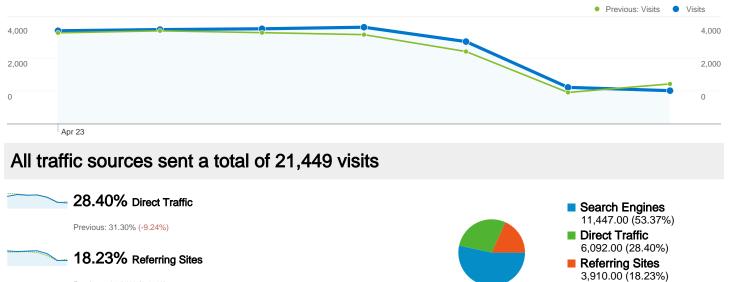

## docs.openstack.org Traffic Sources Overview

#### Apr 23, 2012 - Apr 29, 2012

Comparing to: Apr 16, 2012 - Apr 22, 2012

Previous: 17.84% (2.15%)

Previous: 50.85% (4.94%)

### **Top Traffic Sources**

| Sources                       | Visits | % visits | Keywords                    | Visits  | % visits |
|-------------------------------|--------|----------|-----------------------------|---------|----------|
| google (organic)              |        |          | (not provided)              |         |          |
| Apr 23, 2012 - Apr 29, 2012   | 11,200 | 52.22%   | Apr 23, 2012 - Apr 29, 2012 | 5,199   | 45.42%   |
| Apr 16, 2012 - Apr 22, 2012   | 10,237 | 49.87%   | Apr 16, 2012 - Apr 22, 2012 | 4,547   | 43.56%   |
| % Change                      | 9.41%  | 4.70%    | % Change                    | 14.34%  | 4.27%    |
| (direct) ((none))             |        |          | openstack                   |         |          |
| Apr 23, 2012 - Apr 29, 2012   | 6,092  | 28.40%   | Apr 23, 2012 - Apr 29, 2012 | 213     | 1.86%    |
| Apr 16, 2012 - Apr 22, 2012   | 6,424  | 31.30%   | Apr 16, 2012 - Apr 22, 2012 | 222     | 2.13%    |
| % Change                      | -5.17% | -9.24%   | % Change                    | -4.05%  | -12.50%  |
| wiki.openstack.org (referral) |        |          | openstack architecture      |         |          |
| Apr 23, 2012 - Apr 29, 2012   | 1,221  | 5.69%    | Apr 23, 2012 - Apr 29, 2012 | 34      | 0.30%    |
| Apr 16, 2012 - Apr 22, 2012   | 1,051  | 5.12%    | Apr 16, 2012 - Apr 22, 2012 | 34      | 0.33%    |
| % Change                      | 16.18% | 11.18%   | % Change                    | 0.00%   | -8.81%   |
| openstack.org (referral)      |        |          | openstack live migration    |         |          |
| Apr 23, 2012 - Apr 29, 2012   | 941    | 4.39%    | Apr 23, 2012 - Apr 29, 2012 | 33      | 0.29%    |
| Apr 16, 2012 - Apr 22, 2012   | 878    | 4.28%    | Apr 16, 2012 - Apr 22, 2012 | 15      | 0.14%    |
| % Change                      | 7.18%  | 2.57%    | % Change                    | 120.00% | 100.63%  |
| api.openstack.org (referral)  |        |          | openstack dashboard         |         |          |