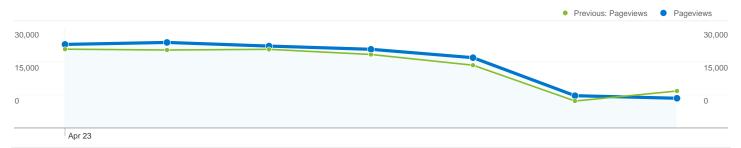

## Pages on this site were viewed a total of 139,743 times

🛏 106,973 Unique Views

Previous: 99,930 (7.05%)

Previous: 39.07% (-1.44%)