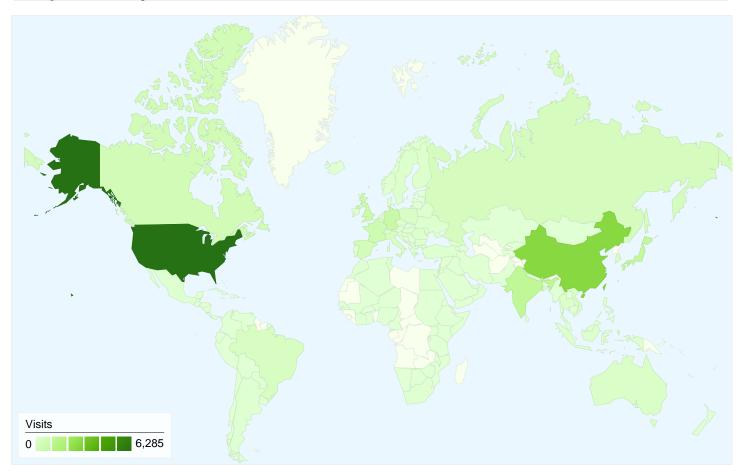

## 21,449 visits came from 149 countries/territories

|                                                 |                                                  |                                                                |             |                                                        | _                        |                                                       |  |
|-------------------------------------------------|--------------------------------------------------|----------------------------------------------------------------|-------------|--------------------------------------------------------|--------------------------|-------------------------------------------------------|--|
| Visits<br>21,449<br>Previous:<br>20,527 (4.49%) | Pages/Visit<br>6.52<br>Previous:<br>6.42 (1.50%) | Avg. Time on Site<br>00:08:03<br>Previous:<br>00:07:42 (4.67%) |             | % New Visits<br>31.44%<br>Previous:<br>33.44% (-5.97%) | <b>38.40</b><br>Previous | Bounce Rate<br>38.40%<br>Previous:<br>38.96% (-1.45%) |  |
| Country/Territory                               |                                                  | Visits                                                         | Pages/Visit | Avg. Time on<br>Site                                   | % New Visits             | Bounce Rate                                           |  |
| United States                                   |                                                  |                                                                |             |                                                        |                          |                                                       |  |
| April 23, 2012 - April 29, 2012                 |                                                  | 6,285                                                          | 6.56        | 00:07:43                                               | 32.16%                   | 37.98%                                                |  |
| April 16, 2012 - April 22, 2012                 |                                                  | 6,226                                                          | 6.35        | 00:06:59                                               | 35.90%                   | 39.38%                                                |  |
| % Change                                        |                                                  | 0.95%                                                          | 3.40%       | 10.61%                                                 | -10.42%                  | -3.56%                                                |  |
| China                                           |                                                  |                                                                |             |                                                        |                          |                                                       |  |
| April 23, 2012 - April 29, 2012                 |                                                  | 2,817                                                          | 6.77        | 00:11:34                                               | 20.87%                   | 36.28%                                                |  |
| April 16, 2012 - April 22, 2012                 |                                                  | 2,601                                                          | 6.09        | 00:10:44                                               | 24.57%                   | 36.10%                                                |  |
| % Change                                        |                                                  | 8.30%                                                          | 11.14%      | 7.89%                                                  | -15.04%                  | 0.49%                                                 |  |
| India                                           |                                                  |                                                                |             |                                                        |                          |                                                       |  |
| April 23, 2012 - April 29, 2012                 |                                                  | 1,139                                                          | 6.91        | 00:07:33                                               | 35.21%                   | 41.09%                                                |  |

| April 16, 2012 - April 22, 2012 | 1,167  | 5.79   | 00:06:49 | 37.45%  | 41.13%  |
|---------------------------------|--------|--------|----------|---------|---------|
| % Change                        | -2.40% | 19.41% | 10.71%   | -5.98%  | -0.10%  |
| Japan                           |        |        |          |         |         |
| April 23, 2012 - April 29, 2012 | 1,037  | 6.79   | 00:07:38 | 19.09%  | 35.20%  |
| April 16, 2012 - April 22, 2012 | 934    | 7.13   | 00:08:50 | 21.73%  | 36.51%  |
| % Change                        | 11.03% | -4.79% | -13.49%  | -12.15% | -3.59%  |
| Germany                         |        |        |          |         |         |
| April 23, 2012 - April 29, 2012 | 820    | 5.98   | 00:06:38 | 38.66%  | 42.07%  |
| April 16, 2012 - April 22, 2012 | 728    | 6.35   | 00:06:09 | 40.66%  | 40.25%  |
| % Change                        | 12.64% | -5.84% | 7.77%    | -4.92%  | 4.54%   |
| United Kingdom                  |        |        |          |         |         |
| April 23, 2012 - April 29, 2012 | 735    | 5.44   | 00:05:44 | 43.54%  | 39.59%  |
| April 16, 2012 - April 22, 2012 | 709    | 6.05   | 00:05:47 | 43.58%  | 37.80%  |
| % Change                        | 3.67%  | -9.97% | -0.77%   | -0.10%  | 4.74%   |
| France                          |        |        |          |         |         |
| April 23, 2012 - April 29, 2012 | 640    | 7.24   | 00:07:30 | 37.03%  | 36.41%  |
| April 16, 2012 - April 22, 2012 | 620    | 6.87   | 00:06:32 | 35.00%  | 38.87%  |
| % Change                        | 3.23%  | 5.48%  | 14.72%   | 5.80%   | -6.34%  |
| Taiwan                          |        |        |          |         |         |
| April 23, 2012 - April 29, 2012 | 625    | 6.37   | 00:08:00 | 18.24%  | 36.32%  |
| April 16, 2012 - April 22, 2012 | 539    | 6.83   | 00:06:58 | 25.97%  | 40.63%  |
| % Change                        | 15.96% | -6.78% | 14.93%   | -29.78% | -10.61% |
| Canada                          |        |        |          |         |         |
| April 23, 2012 - April 29, 2012 | 531    | 5.46   | 00:06:02 | 34.09%  | 45.01%  |
| April 16, 2012 - April 22, 2012 | 416    | 6.05   | 00:06:22 | 39.18%  | 41.35%  |
| % Change                        | 27.64% | -9.74% | -5.14%   | -13.01% | 8.86%   |
| Spain                           |        |        |          |         |         |
| April 23, 2012 - April 29, 2012 | 495    | 7.94   | 00:08:52 | 30.10%  | 40.00%  |
| April 16, 2012 - April 22, 2012 | 425    | 6.44   | 00:08:47 | 29.18%  | 39.76%  |
| % Change                        | 16.47% | 23.30% | 1.11%    | 3.17%   | 0.59%   |